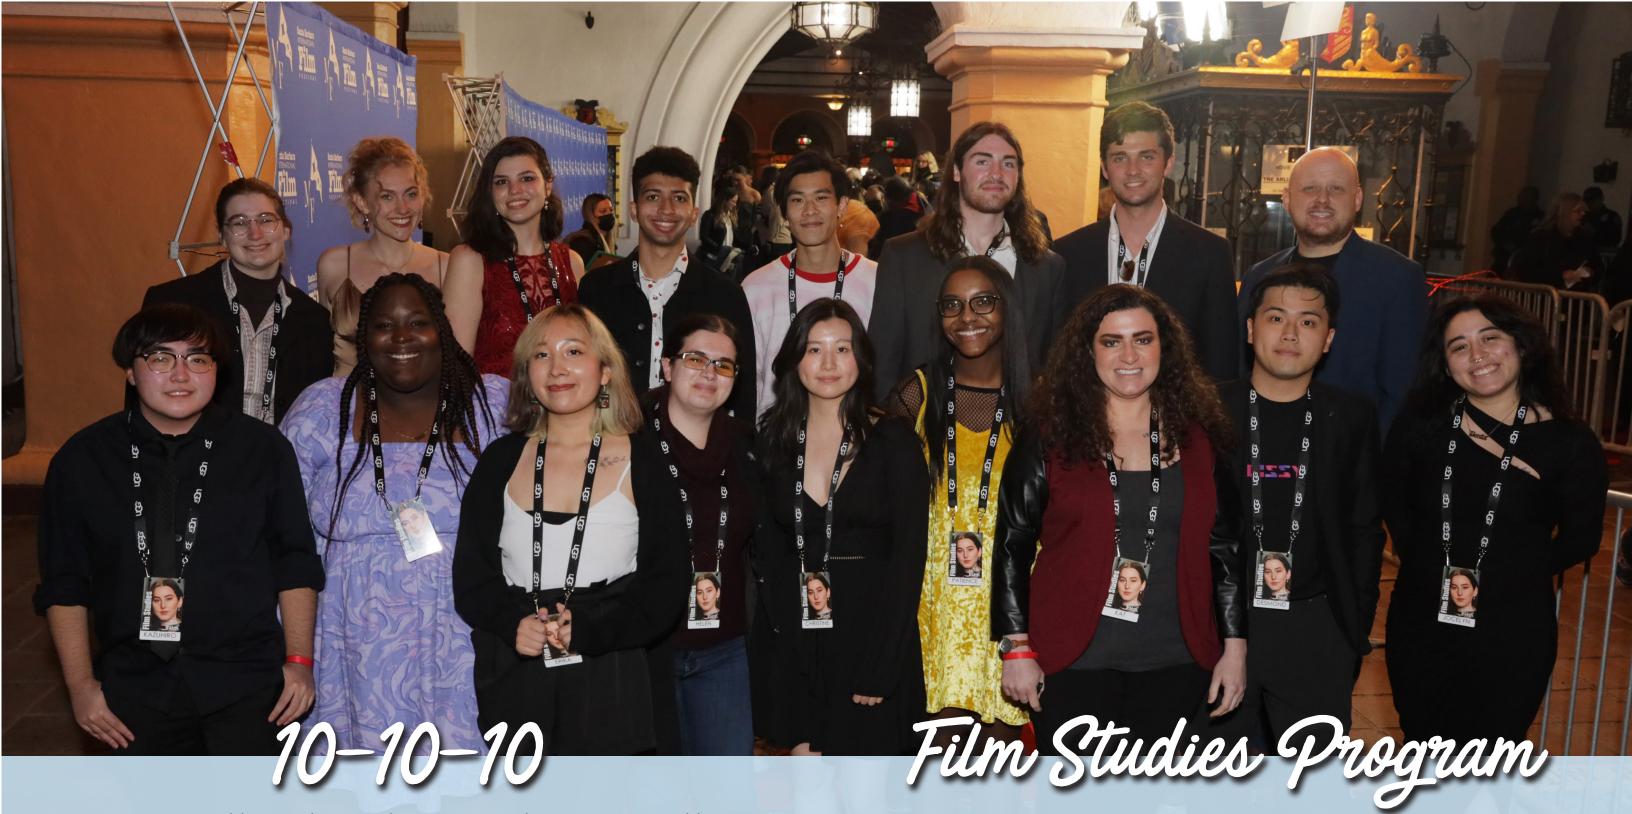

Sponsored by Kscope Films

The Film Studies Program brought 30 college students from across the country for a three-day curriculum driven symposium, that used the festival programming to focus on film appreciation, criticism, and analysis. The program included, private screenings, workshops with acclaimed filmmakers, and exclusive access to red carpet events and industry panel discussions.