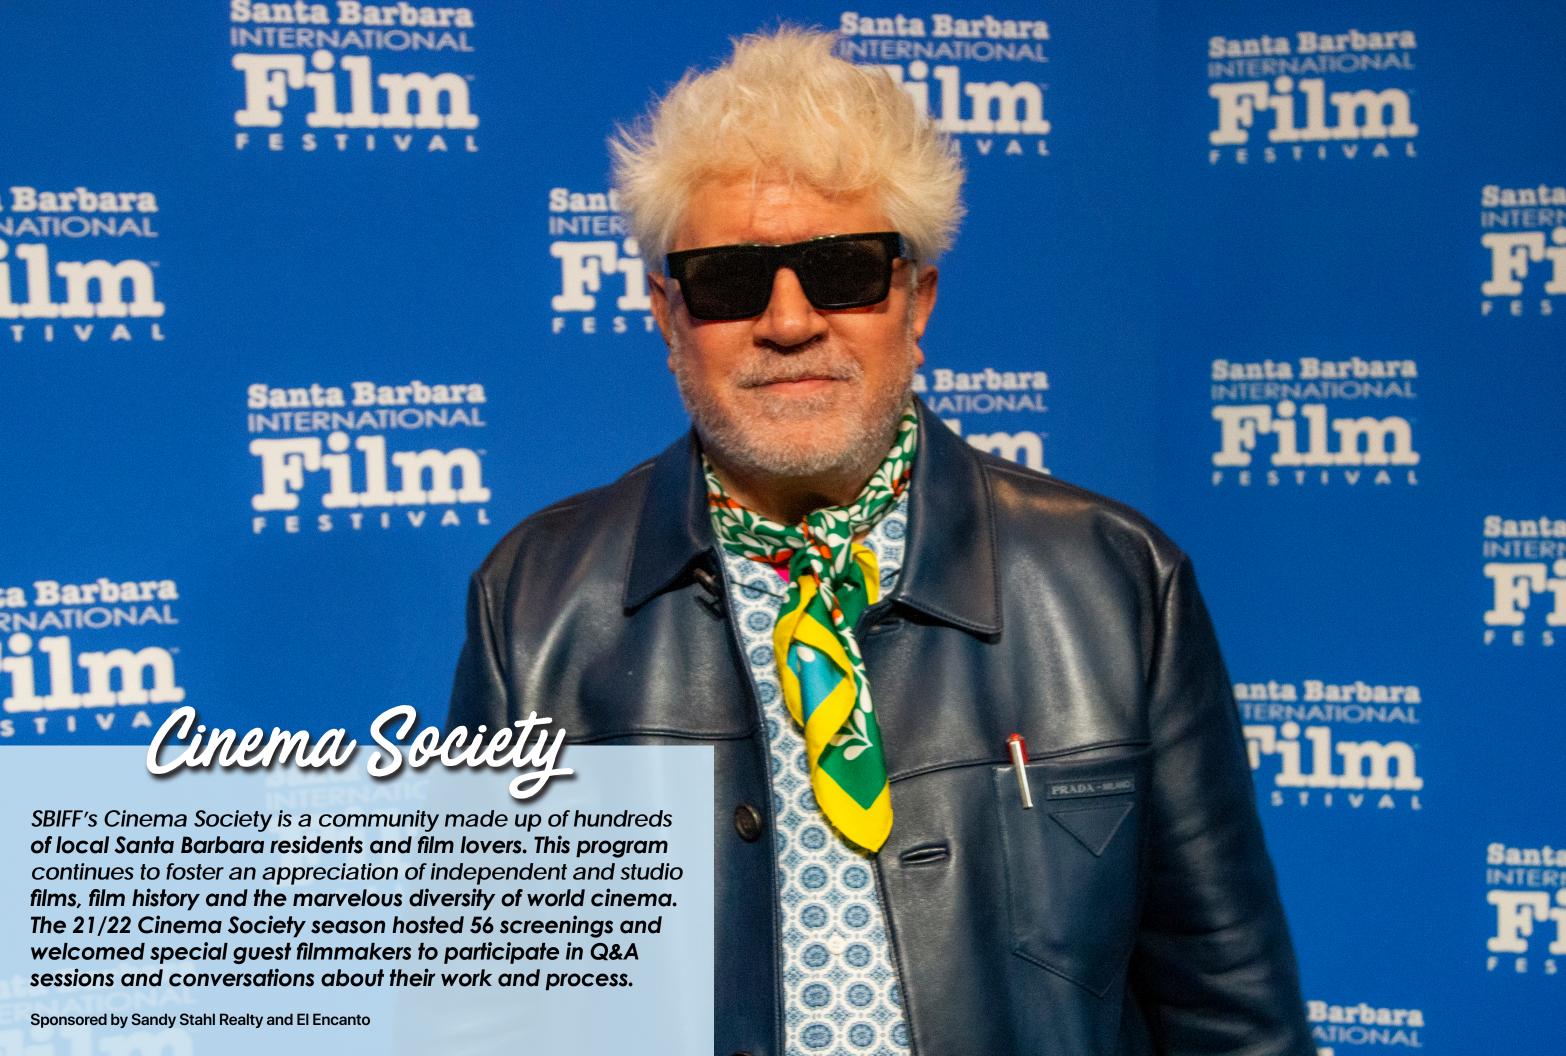

The 37th Film Festival was held in person, a return to form that brought more than 60,000 attendees and 300 film screenings back to the theatres and downtown Santa Barbara. Our educational programs reached thousands of children and students, free programs made it possible for anyone to attend, and our Cinema Society program hosted dozens of acclaimed films and special guest filmmakers inside the beloved Riviera Theatre.

Sponsored by Lynda Weinman and Bruce Heavin

The Rosebud Program provides unique access for 12 local college students to join in Cinem Society. 12 local students were provided access to 50+ special private screenings and 44 artist Q&As with top filmmakers, including Pedro Almodovar, Kenneth Branagh, and Maggie Gyllenhaal, among many others