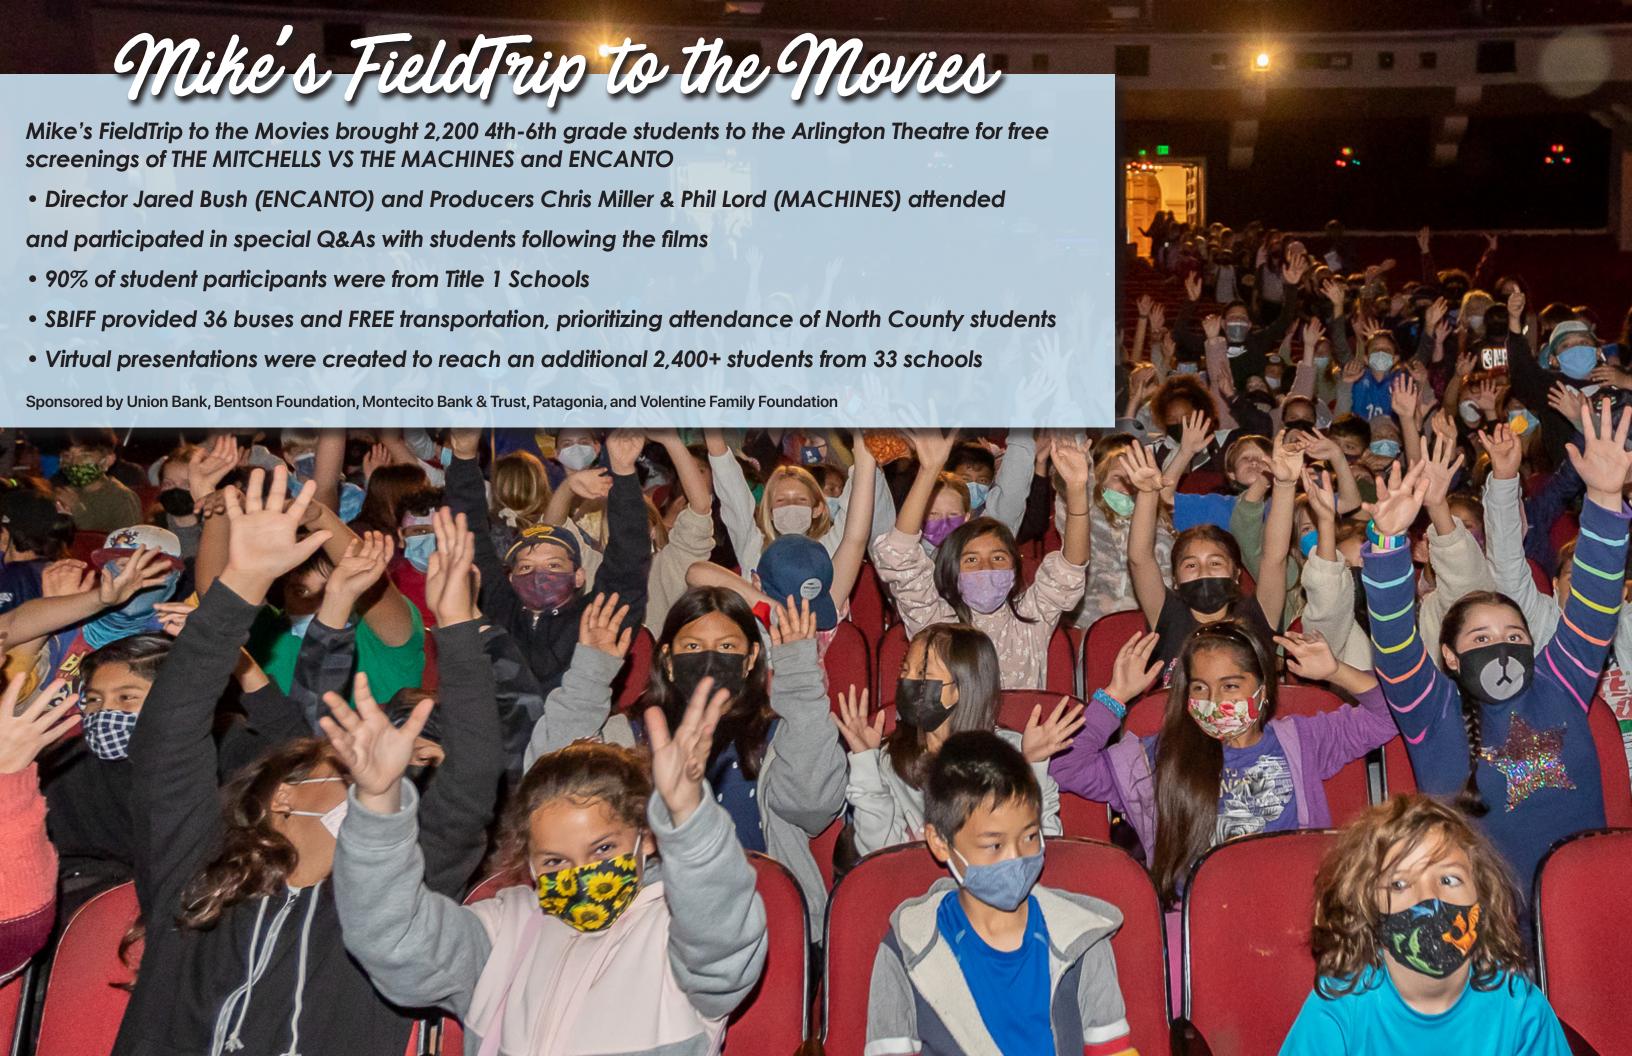

Film Camp, in partnership with the United Boys & Girls Clubs of Santa Barbara County, was offered at no expense to 20 at-risk teenagers from all of Santa Barbara County. Participants spent 6 days at Camp Whittier in Los Padres National Forest and enjoyed the great outdoors as they learned about film analysis and film making, while creating their very own short film shown to friends and family on the final day.