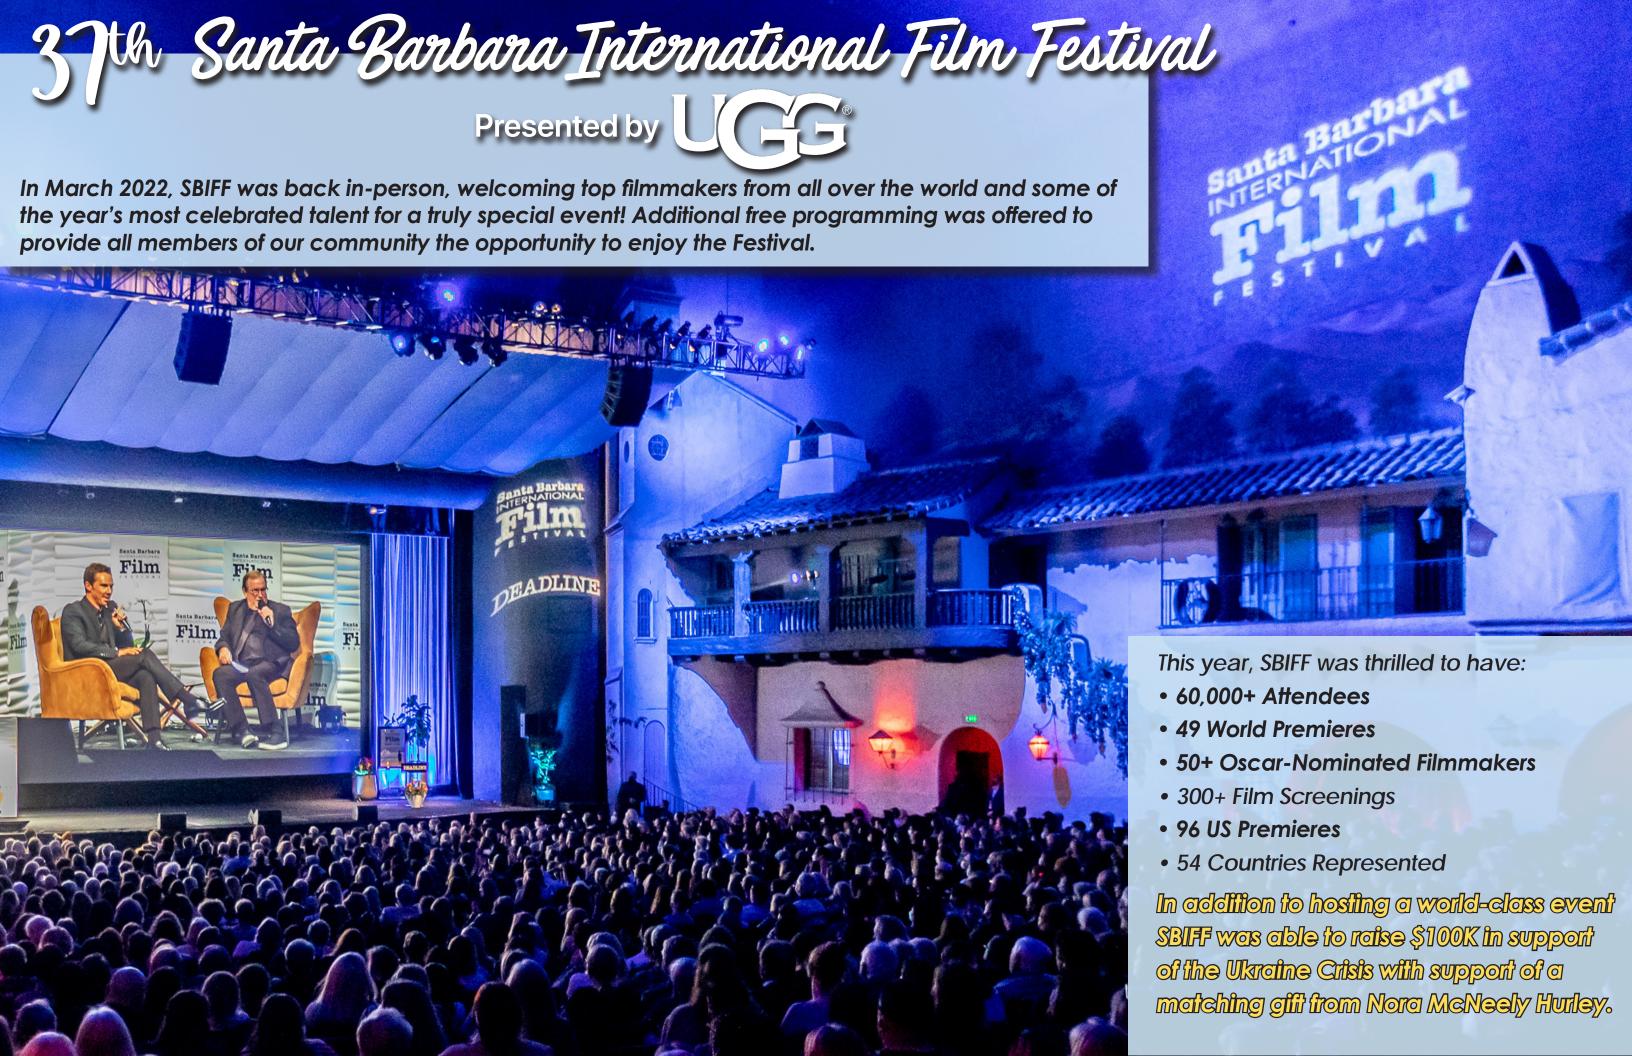

The 37th Film Festival was held in person, a return to form that brought more than 60,000 attendees and 300 film screenings back to the theatres and downtown Santa Barbara. Our educational programs reached thousands of children and students, free programs made it possible for anyone to attend, and our Cinema Society program hosted dozens of acclaimed films and special guest filmmakers inside the beloved Riviera Theatre.