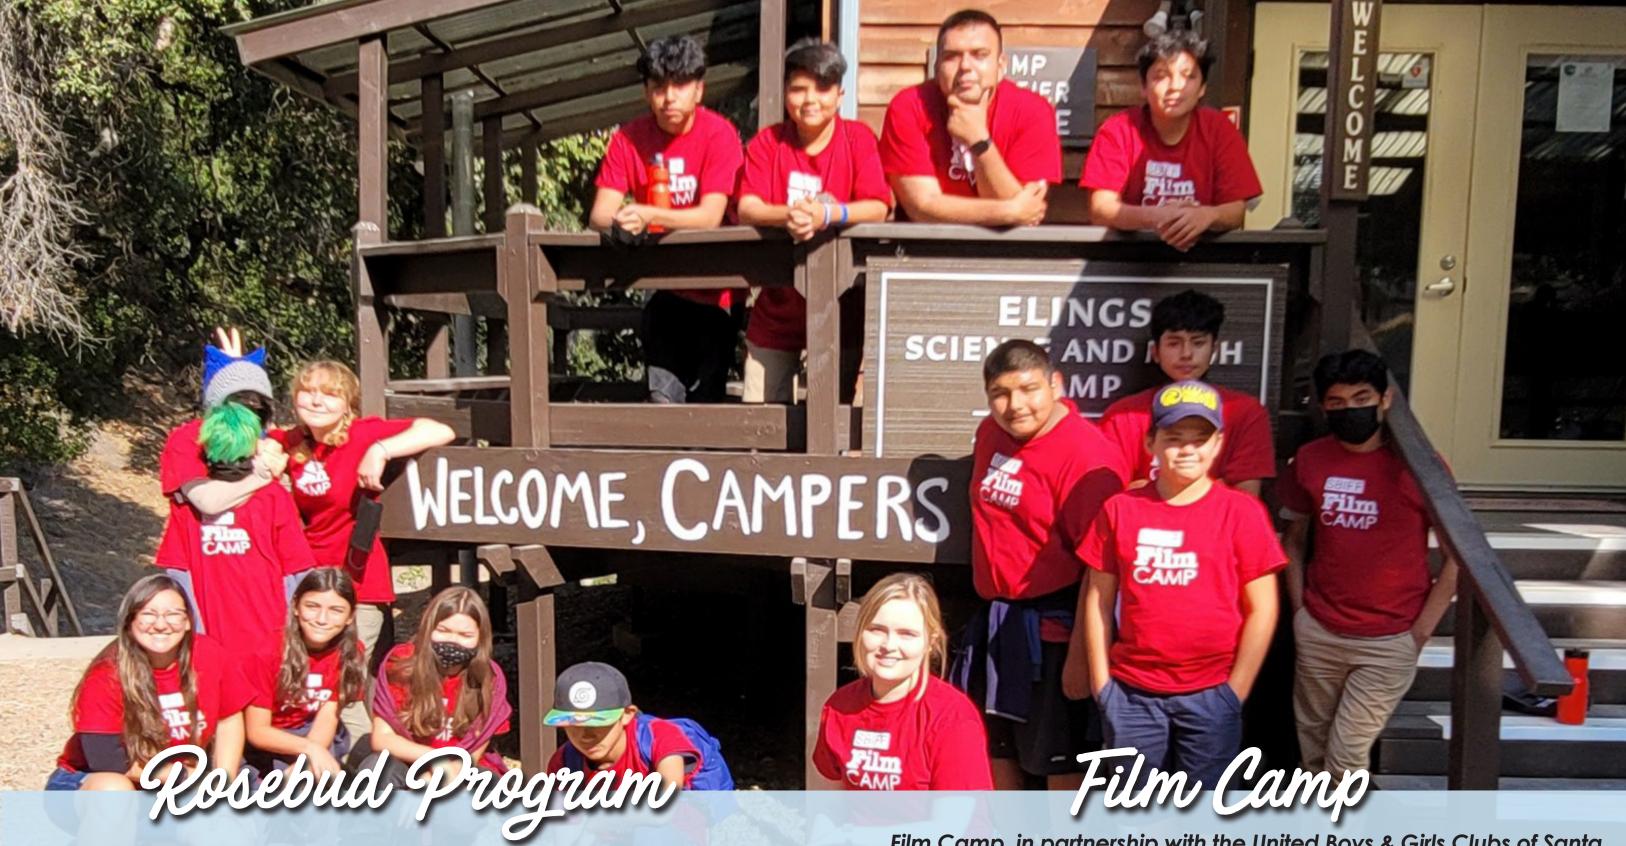

Film Camp, in partnership with the United Boys & Girls Clubs of Santa Barbara County, was offered at no expense to 20 at-risk teenagers from all of Santa Barbara County. Participants spent 6 days at Camp Whittier in Los Padres National Forest and enjoyed the great outdoors as they learned about film analysis and film making, while creating their very own short film shown to friends and family on the final day.